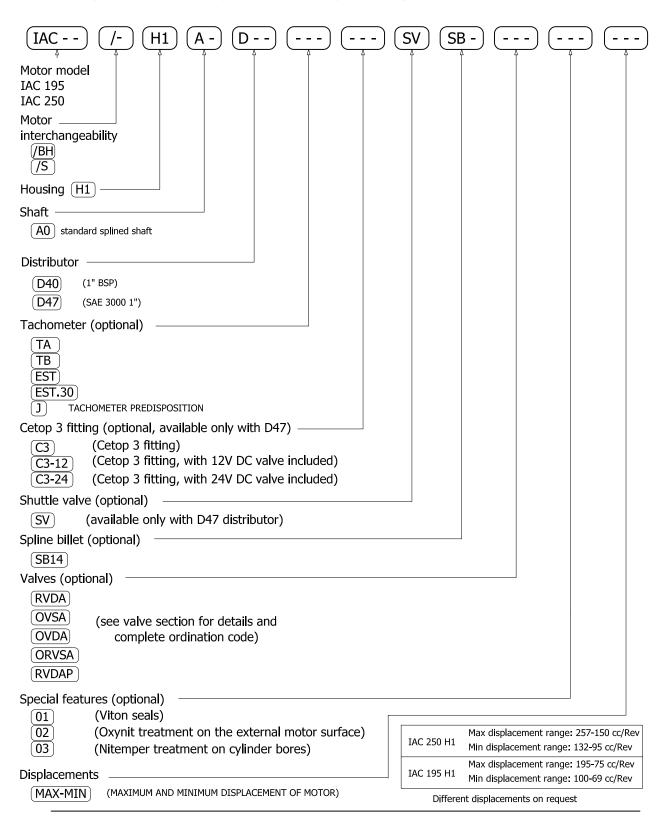

#### ORDERING INSTRUCTIONS IAC H1

**EXAMPLE:** IAC.195/S.H1.A0.D47.C3-24.01.257-95

IAC.250/S.H1.A0.D40.TA.175-69 IAC.250/BH.H1.A0.D47.C3.03.150-75