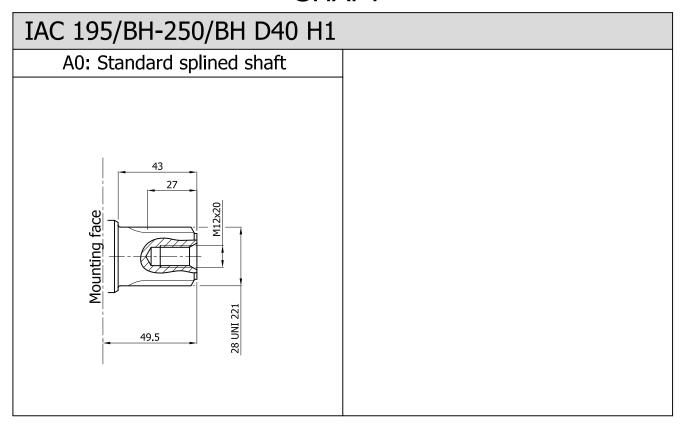

# ITALGROUP DUAL DISPLACEMENT MOTORS IAC SERIES H1 MODEL

IAC 195/S 195/BH

*IAC* 250/S 250/BH

#### **INDEX**

| IAC 195/S-250/S H1 D40            | Pag. | 16 |  |
|-----------------------------------|------|----|--|
| IAC 195/BH-250/BH H1 D40          | w    | 17 |  |
| IAC 195/S-250/S H1 D47 C3 SV      | w    | 18 |  |
| IAC 195/BH-250/BH H1 D47 C3 SV    | w    | 19 |  |
| IAC 195/S-250/S H1 D47 C3-24 SV   | w    | 20 |  |
| IAC 195/BH-250/BH H1 D47 C3-24 SV | w    | 21 |  |
| ORDERING INSTRUCTIONS             | w    | 22 |  |

IAC rev. 01 pag. 15



**INTERCHANGEABLE WITH GM1** 

#### SIZE







INTERCHANGEABLE WITH BH

### SIZE







**INTERCHANGEABLE WITH GM1** 

### SIZE







INTERCHANGEABLE WITH BH

#### SIZE







INTERCHANGEABLE WITH GM1

### SIZE







INTERCHANGEABLE WITH BH

#### SIZE







#### ORDERING INSTRUCTIONS IAC H1



**EXAMPLE:** IAC.195/S.H1.A0.D47.C3-24.01.257-95

IAC.250/S.H1.A0.D40.TA.175-69 IAC.250/BH.H1.A0.D47.C3.03.150-75