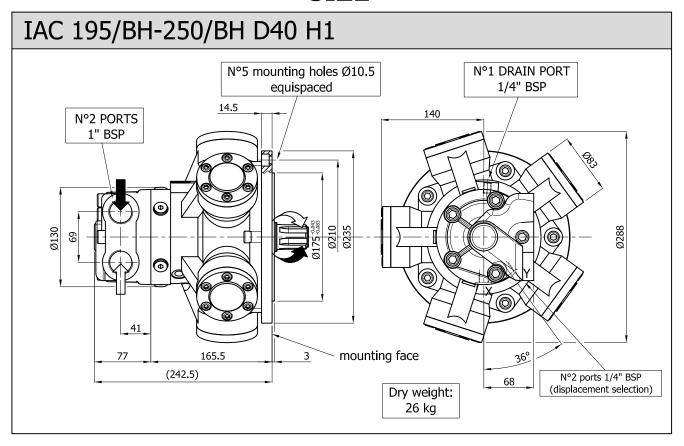

# ITALGROUP DUAL DISPLACEMENT MOTORS IAC SERIES H1 MODEL

IAC 195/S 195/BH

*IAC* 250/S 250/BH

#### **INDEX**

| IAC 195/S-250/S H1 D40            | Pag. | 16 |  |
|-----------------------------------|------|----|--|
| IAC 195/BH-250/BH H1 D40          | w    | 17 |  |
| IAC 195/S-250/S H1 D47 C3 SV      | w    | 18 |  |
| IAC 195/BH-250/BH H1 D47 C3 SV    | w    | 19 |  |
| IAC 195/S-250/S H1 D47 C3-24 SV   | w    | 20 |  |
| IAC 195/BH-250/BH H1 D47 C3-24 SV | w    | 21 |  |
| ORDERING INSTRUCTIONS             | w    | 22 |  |

IAC rev. 01 pag. 15



**INTERCHANGEABLE WITH GM1** 

#### SIZE







INTERCHANGEABLE WITH BH

### SIZE







**INTERCHANGEABLE WITH GM1** 

### SIZE







INTERCHANGEABLE WITH BH

#### SIZE







INTERCHANGEABLE WITH GM1

### SIZE







INTERCHANGEABLE WITH BH

#### SIZE







#### ORDERING INSTRUCTIONS IAC H1



**EXAMPLE:** IAC.195/S.H1.A0.D47.C3-24.01.257-95

IAC.250/S.H1.A0.D40.TA.175-69 IAC.250/BH.H1.A0.D47.C3.03.150-75