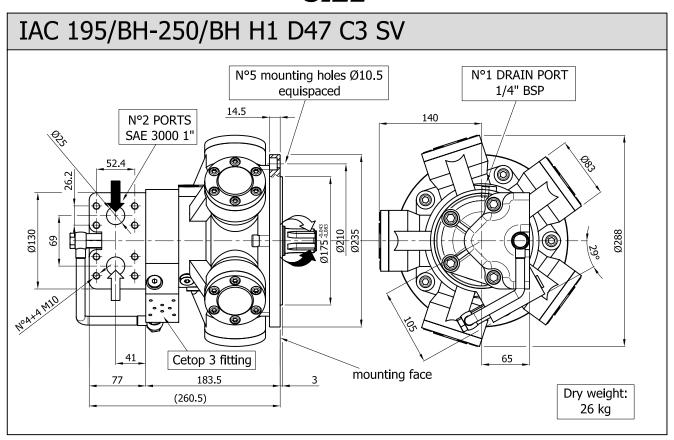

# ITALGROUP DUAL DISPLACEMENT MOTORS IAC SERIES H1 MODEL

IAC 195/S 195/BH

*IAC* 250/S 250/BH

#### **INDEX**

| IAC 195/S-250/S H1 D40            | Pag. | 16 |  |
|-----------------------------------|------|----|--|
| IAC 195/BH-250/BH H1 D40          | w    | 17 |  |
| IAC 195/S-250/S H1 D47 C3 SV      | w    | 18 |  |
| IAC 195/BH-250/BH H1 D47 C3 SV    | w    | 19 |  |
| IAC 195/S-250/S H1 D47 C3-24 SV   | w    | 20 |  |
| IAC 195/BH-250/BH H1 D47 C3-24 SV | w    | 21 |  |
| ORDERING INSTRUCTIONS             | w    | 22 |  |

IAC rev. 01 pag. 15



**INTERCHANGEABLE WITH GM1** 

#### SIZE







INTERCHANGEABLE WITH BH

### SIZE







**INTERCHANGEABLE WITH GM1** 

### SIZE







INTERCHANGEABLE WITH BH

#### SIZE







INTERCHANGEABLE WITH GM1

### SIZE







INTERCHANGEABLE WITH BH

#### SIZE







#### ORDERING INSTRUCTIONS IAC H1



**EXAMPLE:** IAC.195/S.H1.A0.D47.C3-24.01.257-95

IAC.250/S.H1.A0.D40.TA.175-69 IAC.250/BH.H1.A0.D47.C3.03.150-75