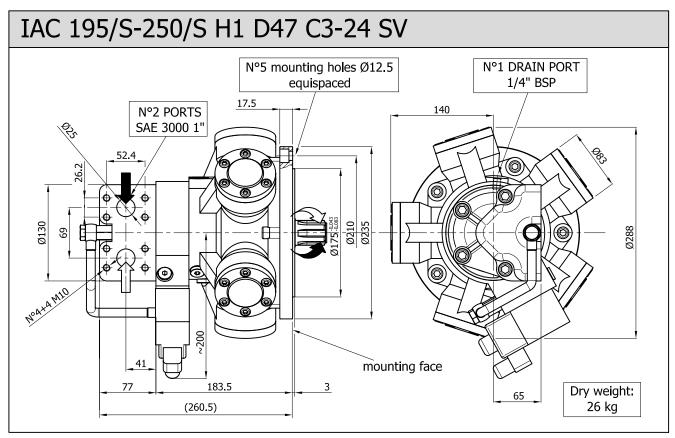

# ITALGROUP DUAL DISPLACEMENT MOTORS IAC SERIES H1 MODEL

IAC 195/S 195/BH

*IAC* 250/S 250/BH

#### **INDEX**

| IAC 195/S-250/S H1 D40            | Pag. | 16 |  |
|-----------------------------------|------|----|--|
| IAC 195/BH-250/BH H1 D40          | w    | 17 |  |
| IAC 195/S-250/S H1 D47 C3 SV      | w    | 18 |  |
| IAC 195/BH-250/BH H1 D47 C3 SV    | w    | 19 |  |
| IAC 195/S-250/S H1 D47 C3-24 SV   | w    | 20 |  |
| IAC 195/BH-250/BH H1 D47 C3-24 SV | w    | 21 |  |
| ORDERING INSTRUCTIONS             | w    | 22 |  |

IAC rev. 01 pag. 15



**INTERCHANGEABLE WITH GM1** 

#### SIZE







INTERCHANGEABLE WITH BH

### SIZE







**INTERCHANGEABLE WITH GM1** 

### SIZE







INTERCHANGEABLE WITH BH

#### SIZE







INTERCHANGEABLE WITH GM1

### SIZE







INTERCHANGEABLE WITH BH

#### SIZE







#### ORDERING INSTRUCTIONS IAC H1



**EXAMPLE:** IAC.195/S.H1.A0.D47.C3-24.01.257-95

IAC.250/S.H1.A0.D40.TA.175-69 IAC.250/BH.H1.A0.D47.C3.03.150-75