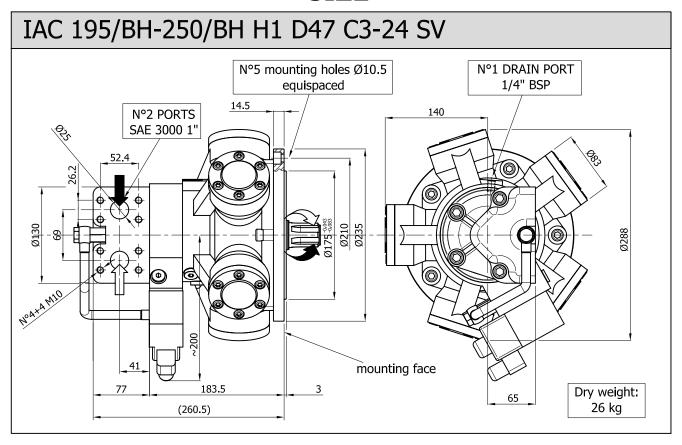

DISPLACEMENT MOTORS IAC SERIES H1 MODEL

IAC 195/S 195/BH

*IAC* 250/S 250/BH

#### **INDEX**

| IAC 195/S-250/S H1 D40            | Pag. | 16 |  |
|-----------------------------------|------|----|--|
| IAC 195/BH-250/BH H1 D40          | w    | 17 |  |
| IAC 195/S-250/S H1 D47 C3 SV      | w    | 18 |  |
| IAC 195/BH-250/BH H1 D47 C3 SV    | w    | 19 |  |
| IAC 195/S-250/S H1 D47 C3-24 SV   | w    | 20 |  |
| IAC 195/BH-250/BH H1 D47 C3-24 SV | w    | 21 |  |
| ORDERING INSTRUCTIONS             | w    | 22 |  |

IAC rev. 01 pag. 15



**INTERCHANGEABLE WITH GM1** 

#### SIZE







INTERCHANGEABLE WITH BH

### SIZE







**INTERCHANGEABLE WITH GM1** 

### SIZE







INTERCHANGEABLE WITH BH

#### SIZE







INTERCHANGEABLE WITH GM1

### SIZE







INTERCHANGEABLE WITH BH

#### SIZE







#### ORDERING INSTRUCTIONS IAC H1



**EXAMPLE:** IAC.195/S.H1.A0.D47.C3-24.01.257-95

IAC.250/S.H1.A0.D40.TA.175-69 IAC.250/BH.H1.A0.D47.C3.03.150-75