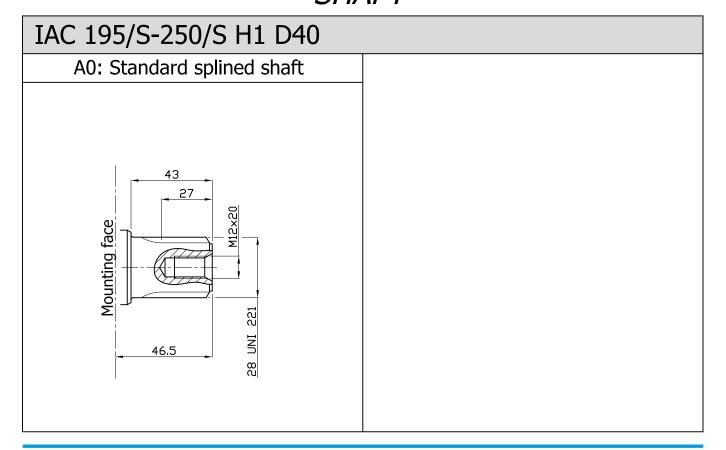

# ITALGROUP DUAL DISPLACEMENT MOTORS IAC SERIES H1 MODEL

IAC 195/S 195/BH

*IAC* 250/S 250/BH

#### **INDEX**

| IAC 195/S-250/S H1 D40            | Pag. | 16 |  |
|-----------------------------------|------|----|--|
| IAC 195/BH-250/BH H1 D40          | w    | 17 |  |
| IAC 195/S-250/S H1 D47 C3 SV      | w    | 18 |  |
| IAC 195/BH-250/BH H1 D47 C3 SV    | w    | 19 |  |
| IAC 195/S-250/S H1 D47 C3-24 SV   | w    | 20 |  |
| IAC 195/BH-250/BH H1 D47 C3-24 SV | w    | 21 |  |
| ORDERING INSTRUCTIONS             | w    | 22 |  |

IAC rev. 01 pag. 15



**INTERCHANGEABLE WITH GM1** 

#### SIZE







INTERCHANGEABLE WITH BH

### SIZE







**INTERCHANGEABLE WITH GM1** 

### SIZE







INTERCHANGEABLE WITH BH

#### SIZE







INTERCHANGEABLE WITH GM1

### SIZE







INTERCHANGEABLE WITH BH

#### SIZE







#### ORDERING INSTRUCTIONS IAC H1



**EXAMPLE:** IAC.195/S.H1.A0.D47.C3-24.01.257-95

IAC.250/S.H1.A0.D40.TA.175-69 IAC.250/BH.H1.A0.D47.C3.03.150-75