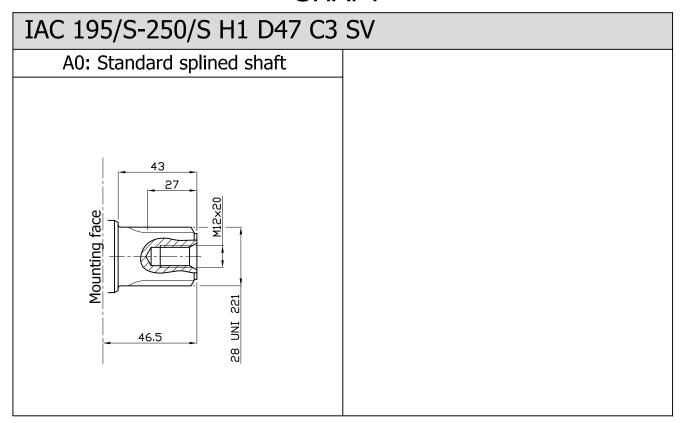

# ITALGROUP DUAL DISPLACEMENT MOTORS IAC SERIES H1 MODEL

IAC 195/S 195/BH

*IAC* 250/S 250/BH

#### **INDEX**

| IAC 195/S-250/S H1 D40            | Pag. | 16 |  |
|-----------------------------------|------|----|--|
| IAC 195/BH-250/BH H1 D40          | w    | 17 |  |
| IAC 195/S-250/S H1 D47 C3 SV      | w    | 18 |  |
| IAC 195/BH-250/BH H1 D47 C3 SV    | w    | 19 |  |
| IAC 195/S-250/S H1 D47 C3-24 SV   | w    | 20 |  |
| IAC 195/BH-250/BH H1 D47 C3-24 SV | w    | 21 |  |
| ORDERING INSTRUCTIONS             | w    | 22 |  |

IAC rev. 01 pag. 15



**INTERCHANGEABLE WITH GM1** 

#### SIZE







INTERCHANGEABLE WITH BH

### SIZE







**INTERCHANGEABLE WITH GM1** 

### SIZE







INTERCHANGEABLE WITH BH

#### SIZE







INTERCHANGEABLE WITH GM1

### SIZE







INTERCHANGEABLE WITH BH

#### SIZE







#### ORDERING INSTRUCTIONS IAC H1



**EXAMPLE:** IAC.195/S.H1.A0.D47.C3-24.01.257-95

IAC.250/S.H1.A0.D40.TA.175-69 IAC.250/BH.H1.A0.D47.C3.03.150-75