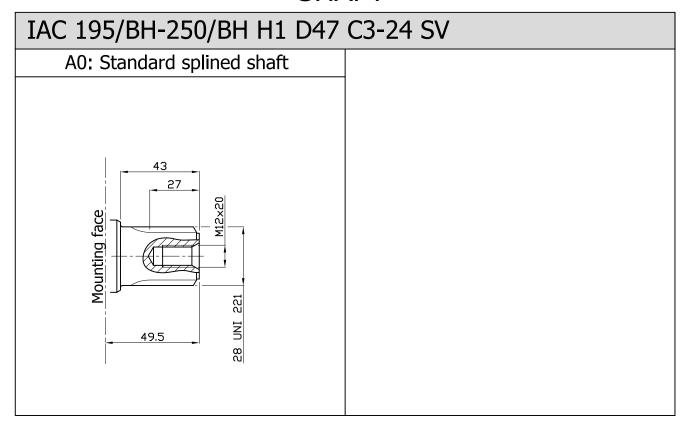

ISPLACEMENT MOTORS IAC SERIES H1 MODEL

IAC 195/S 195/BH

*IAC* 250/S 250/BH

#### **INDEX**

| IAC 195/S-250/S H1 D40            | Pag. | 16 |  |
|-----------------------------------|------|----|--|
| IAC 195/BH-250/BH H1 D40          | w    | 17 |  |
| IAC 195/S-250/S H1 D47 C3 SV      | w    | 18 |  |
| IAC 195/BH-250/BH H1 D47 C3 SV    | w    | 19 |  |
| IAC 195/S-250/S H1 D47 C3-24 SV   | w    | 20 |  |
| IAC 195/BH-250/BH H1 D47 C3-24 SV | w    | 21 |  |
| ORDERING INSTRUCTIONS             | w    | 22 |  |

IAC rev. 01 pag. 15



**INTERCHANGEABLE WITH GM1** 

#### SIZE







INTERCHANGEABLE WITH BH

### SIZE







**INTERCHANGEABLE WITH GM1** 

### SIZE







INTERCHANGEABLE WITH BH

#### SIZE







INTERCHANGEABLE WITH GM1

### SIZE







INTERCHANGEABLE WITH BH

#### SIZE







#### ORDERING INSTRUCTIONS IAC H1



**EXAMPLE:** IAC.195/S.H1.A0.D47.C3-24.01.257-95

IAC.250/S.H1.A0.D40.TA.175-69 IAC.250/BH.H1.A0.D47.C3.03.150-75