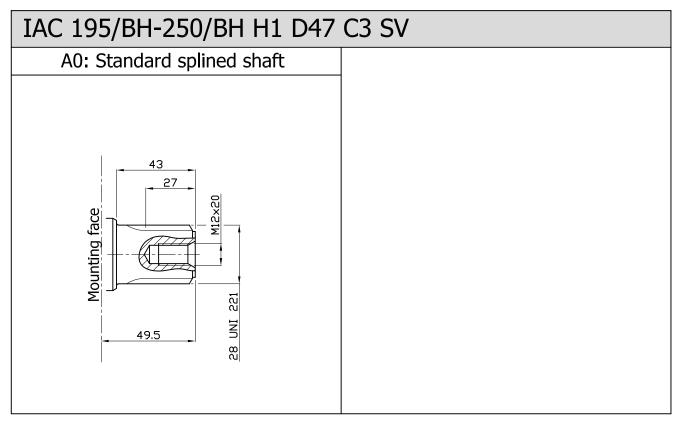

# ITALGROUP DUAL DISPLACEMENT MOTORS IAC SERIES H1 MODEL

IAC 195/S 195/BH

*IAC* 250/S 250/BH

#### **INDEX**

| IAC 195/S-250/S H1 D40            | Pag. | 16 |  |
|-----------------------------------|------|----|--|
| IAC 195/BH-250/BH H1 D40          | w    | 17 |  |
| IAC 195/S-250/S H1 D47 C3 SV      | w    | 18 |  |
| IAC 195/BH-250/BH H1 D47 C3 SV    | w    | 19 |  |
| IAC 195/S-250/S H1 D47 C3-24 SV   | w    | 20 |  |
| IAC 195/BH-250/BH H1 D47 C3-24 SV | w    | 21 |  |
| ORDERING INSTRUCTIONS             | w    | 22 |  |

IAC rev. 01 pag. 15



**INTERCHANGEABLE WITH GM1** 

#### SIZE







INTERCHANGEABLE WITH BH

### SIZE







**INTERCHANGEABLE WITH GM1** 

### SIZE







INTERCHANGEABLE WITH BH

#### SIZE







INTERCHANGEABLE WITH GM1

### SIZE







INTERCHANGEABLE WITH BH

#### SIZE







#### ORDERING INSTRUCTIONS IAC H1



**EXAMPLE:** IAC.195/S.H1.A0.D47.C3-24.01.257-95

IAC.250/S.H1.A0.D40.TA.175-69 IAC.250/BH.H1.A0.D47.C3.03.150-75