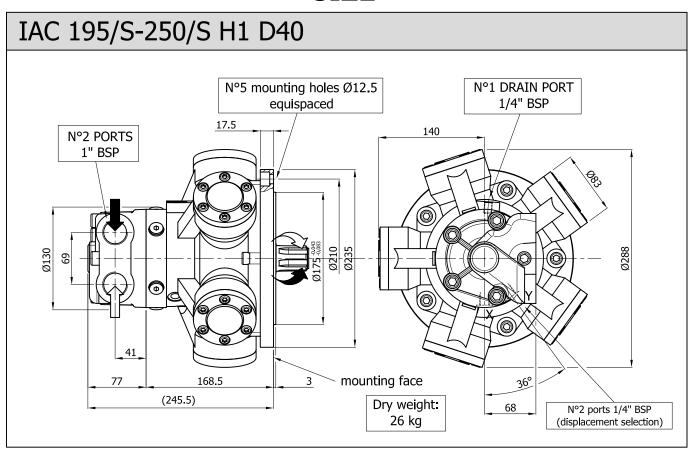

# ITALGROUP DUAL DISPLACEMENT MOTORS IAC SERIES H1 MODEL

IAC 195/S 195/BH

*IAC* 250/S 250/BH

#### **INDEX**

| IAC 195/S-250/S H1 D40            | Pag. | 16 |  |
|-----------------------------------|------|----|--|
| IAC 195/BH-250/BH H1 D40          | w    | 17 |  |
| IAC 195/S-250/S H1 D47 C3 SV      | w    | 18 |  |
| IAC 195/BH-250/BH H1 D47 C3 SV    | w    | 19 |  |
| IAC 195/S-250/S H1 D47 C3-24 SV   | w    | 20 |  |
| IAC 195/BH-250/BH H1 D47 C3-24 SV | w    | 21 |  |
| ORDERING INSTRUCTIONS             | w    | 22 |  |

IAC rev. 01 pag. 15



**INTERCHANGEABLE WITH GM1** 

#### SIZE







INTERCHANGEABLE WITH BH

### SIZE







**INTERCHANGEABLE WITH GM1** 

### SIZE







INTERCHANGEABLE WITH BH

#### SIZE







INTERCHANGEABLE WITH GM1

### SIZE







INTERCHANGEABLE WITH BH

#### SIZE







#### ORDERING INSTRUCTIONS IAC H1



**EXAMPLE:** IAC.195/S.H1.A0.D47.C3-24.01.257-95

IAC.250/S.H1.A0.D40.TA.175-69 IAC.250/BH.H1.A0.D47.C3.03.150-75