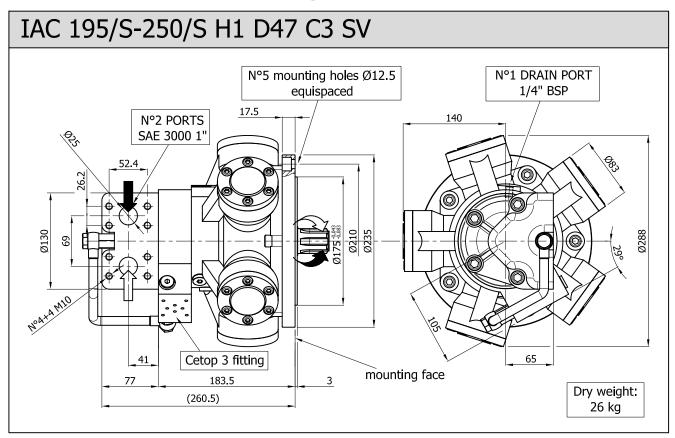

# ITALGROUP DUAL DISPLACEMENT MOTORS IAC SERIES H1 MODEL

IAC 195/S 195/BH

*IAC* 250/S 250/BH

#### **INDEX**

| IAC 195/S-250/S H1 D40            | Pag. | 16 |  |
|-----------------------------------|------|----|--|
| IAC 195/BH-250/BH H1 D40          | w    | 17 |  |
| IAC 195/S-250/S H1 D47 C3 SV      | w    | 18 |  |
| IAC 195/BH-250/BH H1 D47 C3 SV    | w    | 19 |  |
| IAC 195/S-250/S H1 D47 C3-24 SV   | w    | 20 |  |
| IAC 195/BH-250/BH H1 D47 C3-24 SV | w    | 21 |  |
| ORDERING INSTRUCTIONS             | w    | 22 |  |

IAC rev. 01 pag. 15



**INTERCHANGEABLE WITH GM1** 

#### SIZE







INTERCHANGEABLE WITH BH

### SIZE







**INTERCHANGEABLE WITH GM1** 

### SIZE







INTERCHANGEABLE WITH BH

#### SIZE







INTERCHANGEABLE WITH GM1

### SIZE







INTERCHANGEABLE WITH BH

#### SIZE







#### ORDERING INSTRUCTIONS IAC H1



**EXAMPLE:** IAC.195/S.H1.A0.D47.C3-24.01.257-95

IAC.250/S.H1.A0.D40.TA.175-69 IAC.250/BH.H1.A0.D47.C3.03.150-75